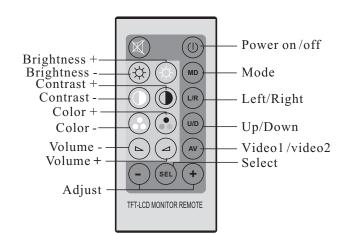

12V DC, negative ground battery system.

3>Disconnect the ground wire from the battery terminal prior to connecting the unit to the electrical system.

4>Please use accessories that come with this unit in order to avoid fire or electrical damage to it.



- ① Open button
- 2 Left light control button
- 3 Right light control button
- (4) Left light
- 6 Analog decrease
- (8) Analog increase
- Mode button
- Dower ON/OFF button

- (5) Right light
- 7 Menu
- 9 Remote window
- 1 V1/V2

# II. Performance Parameter

Panel size: 7" Display mode: 16:9 System: NTSC/PAL Power supply: DC 12V Power consumption: 12W Resolution: 480×RGB×234 Operation temperature: +5°C ~+40°C Storage temperature: -5°C ~+75°C Brightness: 300cd/m<sup>2</sup> Contrast: 300:1 Built-in IR transmitter

#### III、 Remote Control



## IV, Connection



Red to battery +12V Black to grounding Yellow to video 1 Yellow to video 2 Audio Red Audio White